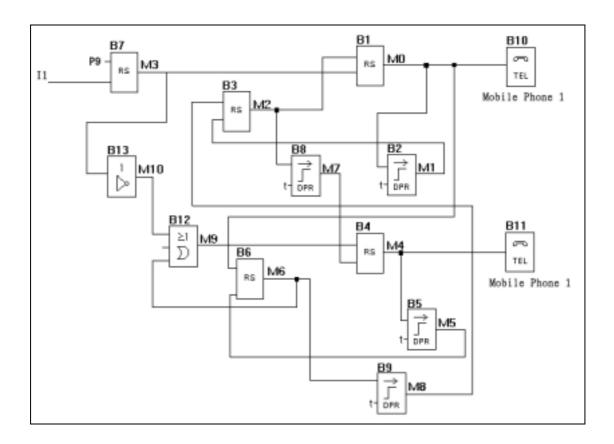

## control system of ringing cyclically.....

#### 1. Requirements

When somebody enters into your house from window illicitly, the detector which is installed at the window will detect and send a message to FAB, and FAB will dial your mobile phone 1, in case no one answers phone after 50 seconds, then after 10 seconds FAB will dial your mobile phone 2 continuately, in case no one also answers phone after 50 seconds, then after 10 seconds FAB will dial your mobile phone 1 again. Do loop until phone is get through and the system is end by \*9.

# 4. Software Circuit Diagram